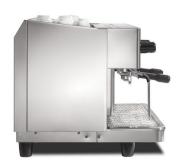

# Views

Side

| Specifications        | 2 group                          |
|-----------------------|----------------------------------|
| Height                | 18.89 in / 480mm                 |
| Depth                 | 21.25in / 540mm                  |
| Width                 | 25.59 in / 650mm                 |
| Weight                | 105 lb / 48 kg                   |
| Brewing Groups        | 2                                |
| Boiler Volume (Litre) | 11.5                             |
| Boiler Pressure (Bar) | 0.8 to 1.2                       |
| Total Boilers         | 1                                |
| Steam Wands           | 1                                |
| Hot Water Tap         | 1                                |
| Noise Level           | <70dB                            |
| Power Supply          | 220-240VAC, 50/60Hz,<br>1N-3330W |
| Water Connection      | G3/8 Internal thread             |