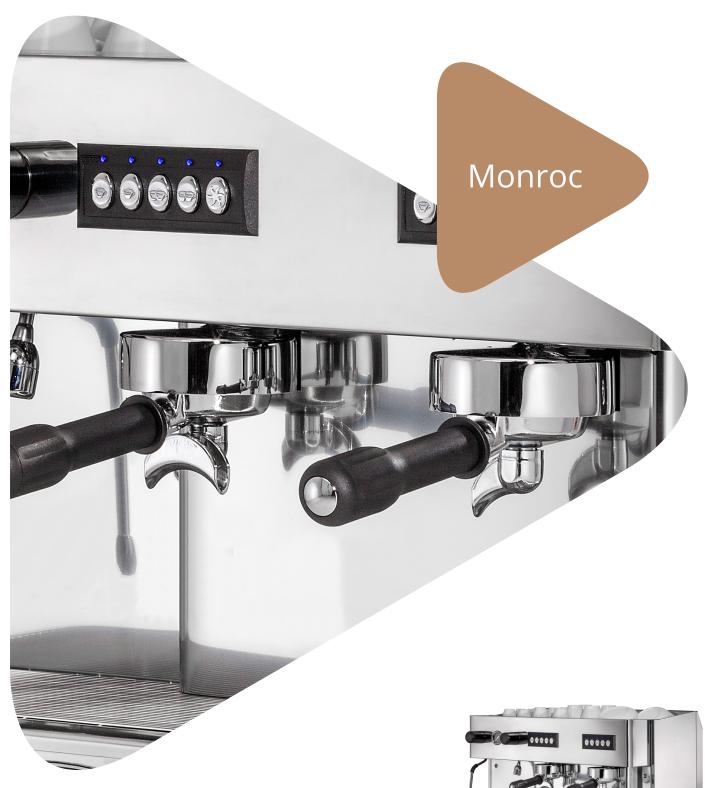

# **MONROC**

Bringing your beans to life

# Simplicity with punch

The Monroc offers sites that are operating on a more restricted budget to still be able to offer their customers a variety of high quality espresso based drinks.

Combined with its full stainless steel wrap and high quality components, the machine offers fantastic looks and performance way above its price point.

Incorporating a large capacity copper boiler with electronic group head control you can be sure that the Monroc machine will deliver what it promises, that is, a perfectly brewed espresso or cappuccino to your guests, every day, year after year.