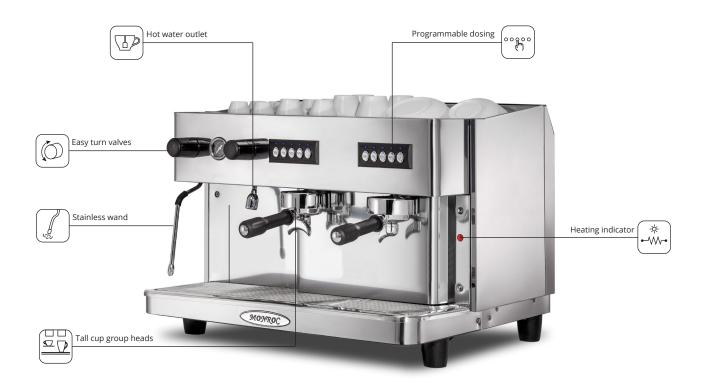

#### **Features**

- Built-in volumetric motor pump, equipped with two retention valves and solid particles filter
- Copper boiler with independent group heat exchangers
- Group head with direct pre-infusion chamber
- 1 Stainless steel steam arm
- Automatic back flush program
- 4 programmable doses settings per group

- Low water element cut out
- Heating element thermal cut off
- Full stainless steel body work
- Boiler pressure gauge
- · Large cup tray area

#### **Supplied Accessories**

- 1 single filter handle
- 2 double filter handles
- 0.55 metre water filter hose
- 1.5 metre waste hose
- 1 cleaning membrane
- 1 espresso cup stand