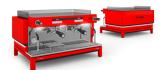

The EX3 is an attractive and extremely versatile professional espresso machine. Featuring a smart design concept, It can be easily customized -and manufactured- through the combination of a wide range of different options, both external (number of groups, colours and finishings, lighting, etc.) and technical. Thus, the EX3 is aimed to suit any kind of business with an espresso demand, whether it is a small café or a big coffee shop chain.

Ergonomics and user experience have been also key on this project. Following Crem espresso standards of performance, the EX3 features CREM highly tested technologies in order to deliver a superior in cup quality.

## Features

- MODULARITY. Thanks to its modular design, the EX3 is more than flexible and it can meet any kind of need and/or business. From the Mini 1group version to the 3 group.
- CONTEMPORARY. Stylized design lines for a new concept of espresso machines.
- ERGONOMICS. Every element and detail has been designed taking into account usuability and barista experience.
- COMPACT. The EX3 features improved proportions and balanced dimensions, optimizing every component to make it both attractive for baristas and for service tasks
- CUSTOMIZABLE. Through a wide range of options and extras:
  - Keypad: Control or Display (PID controlled)
  - Group height: Standard or Take Away (High group)
  - Pressure gauge: Standard or double.
  - Steam / HW Controls & Levers: knobs or levers in black, white or wooden (oak, walnut) finishings.
    Extra wand (except Mini 1GR)
  - Colours: wide range of colour and combinations available.
  - Body covers: oak, walnut, brushed alluminium
  - Barista lights.