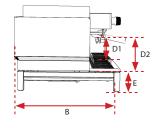

#### Standard

| Dimension | Standard |
|-----------|----------|
| Α         | 770 mm   |
| В         | 575 mm   |
| С         | 460 mm   |
| D         | 74 mm    |
| Е         | 125 mm   |

Takeaway

| Dimension | Takeaway |
|-----------|----------|
| Α         | 770 mm   |
| В         | 575 mm   |
| С         | 460 mm   |
| D1        | 84 mm    |
| D2        | 124 mm   |
| E         | 125 mm   |