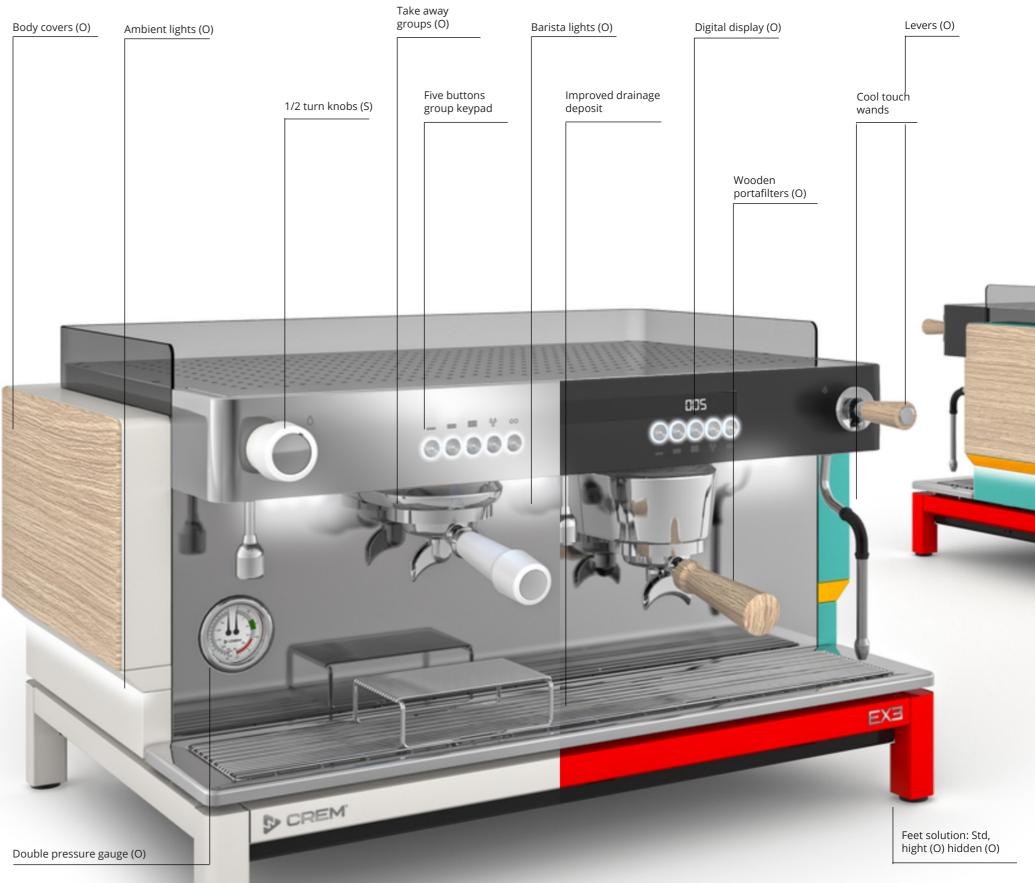

## In short

- Optimized but stylized design line
- Wide range of External and Technical Customization Options
- Crem highly tested hydraulics, including:
  - 1/2 rotatory knobs
  - Cool touch wands
  - Improved drainage deposit
- Ease-of-servicing

## Features

- MODULARITY. Thanks to its modular design, the EX3 is more than flexible and it can meet any kind of need and/or business. From the Mini 1group version to the 3 group.
- CONTEMPORARY. Stylized design lines for a new concept of espresso machines.
- ERGONOMICS. Every element and detail has been designed taking into account usuability and barista experience.
- COMPACT. The EX3 features improved proportions and balanced dimensions, optimizing every component to make it both attractive for baristas and for service tasks
- CUSTOMIZABLE. Through a wide range of options and extras:
  - Keypad: Control or Display (PID controlled)
  - Group height: Standard or Take Away (High group)
  - Pressure gauge: Standard or double.
  - Steam / HW Controls & Levers: knobs or levers in black, white or wooden (oak, walnut) finishings.
    Extra wand (except Mini 1GR)
  - Colours: wide range of colour and combinations available.
  - Body covers: oak, walnut, brushed alluminium
  - Barista lights.

# Options and extras

Keypad

Group height

Presure gauge

Steam / HW Controls & Levers:

Colours

Body covers

Barista lights

#### Options & Extras

- Keypad: Control or Display (PID controlled)
- Group height: Standard or Take Away (High group)
- Pressure gauge:; Standard or double.
- Steam / HW Controls & Levers: knobs or levers in black, white or wooden (oak, walnut) finishings. Extra wand (except Mini 1GR)
- Colours: wide range of colour and combinations available.
- Body covers: oak, walnut, brushed alluminium
- · Barista lights.