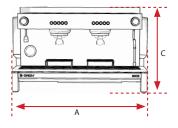

#### Standard

| Dimension | Standard |
|-----------|----------|
| Α         | 770 mm   |
| В         | 575 mm   |
| С         | 460 mm   |
| D         | 74 mm    |
| Е         | 125 mm   |

Takeaway

| Dimension | Takeaway |
|-----------|----------|
| Α         | 770 mm   |
| В         | 575 mm   |
| С         | 460 mm   |
| D1        | 84 mm    |
| D2        | 124 mm   |
| E         | 125 mm   |