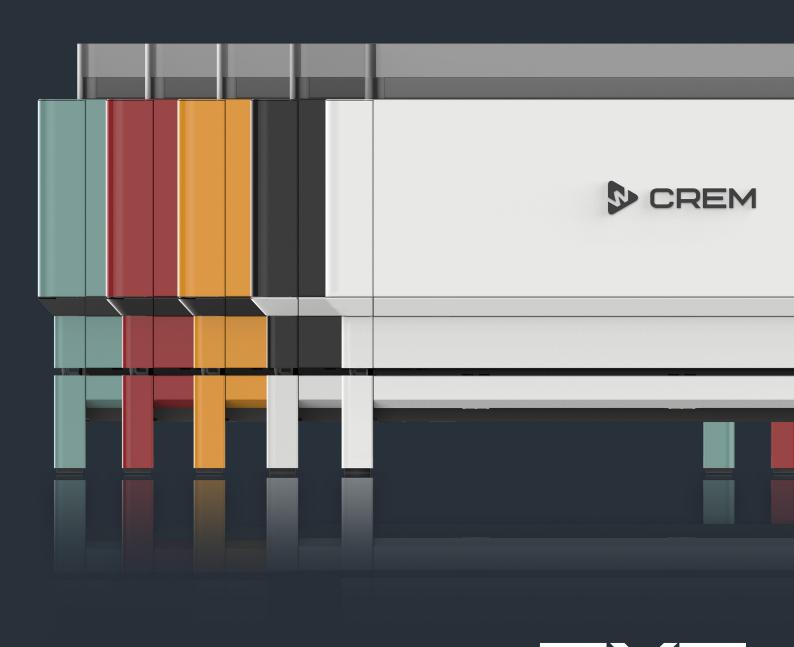

The EX3 is an attractive and extremely versatile professional espresso machine. Featuring a smart design concept, It can be easily customized -and manufactured- through the combination of a wide range of different options, both external (number of groups, colours and finishings, lighting, etc.) and technical. Thus, the EX3 is aimed to suit any kind of business with an espresso demand, whether it is a small café or a big coffee shop chain.

## Features

- MODULARITY. Thanks to its modular design, the EX3 is more than flexible and it can meet any kind of need and/or business. From the Mini 1group version to the 3 group.
- CONTEMPORARY. Stylized design lines for a new concept of espresso machines.
- ERGONOMICS. Every element and detail has been designed taking into account usuability and barista experience.
- COMPACT. The EX3 features improved proportions and balanced dimensions, optimizing every component to make it both attractive for baristas and for service tasks
- CUSTOMIZABLE. Through a wide range of options and extras:
  - Keypad: Control or Display (PID controlled)
  - Group height: Standard or Take Away (High group)
  - Pressure gauge: Standard or double.
  - Steam / HW Controls & Levers: knobs or levers in black, white or wooden (oak, walnut) finishings.
    Extra wand (except Mini 1GR)
  - Colours: wide range of colour and combinations available.
  - Body covers: oak, walnut, brushed alluminium
  - Barista lights.