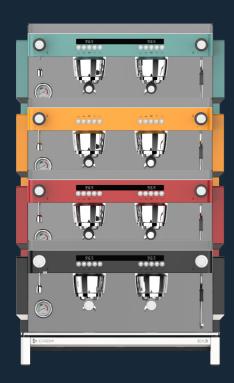

## Features

- MODULARITY. Thanks to its modular design, the EX3 is more than flexible and it can meet any kind of need and/or business. From the Mini 1group version to the 3 group.
- CONTEMPORARY. Stylized design lines for a new concept of espresso machines.
- ERGONOMICS. Every element and detail has been designed taking into account usuability and barista experience.
- COMPACT. The EX3 features improved proportions and balanced dimensions, optimizing every component to make it both attractive for baristas and for service tasks
- CUSTOMIZABLE. Through a wide range of options and extras:
  - Keypad: Control or Display (PID controlled)
  - Group height: Standard or Take Away (High group)
  - Pressure gauge: Standard or double.
  - Steam / HW Controls & Levers: knobs or levers in black, white or wooden (oak, walnut) finishings.
    Extra wand (except Mini 1GR)
  - Colours: wide range of colour and combinations available.
  - Body covers: oak, walnut, brushed alluminium
  - Barista lights.

## Standard versions

MINI 1GR CONTROL

MINI 2GR CONTROL

**2GR CONTROL** 

3GR CONTROL