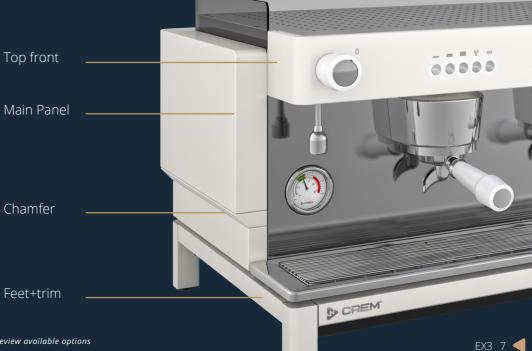

## Features

- MODULARITY. Thanks to its modular design, the EX3 is more than flexible and it can meet any kind of need and/or business. From the Mini 1group version to the 3 group.
- CONTEMPORARY. Stylized design lines for a new concept of espresso machines.
- ERGONOMICS. Every element and detail has been designed taking into account usuability and barista experience.
- COMPACT. The EX3 features improved proportions and balanced dimensions, optimizing every component to make it both attractive for baristas and for service tasks
- CUSTOMIZABLE. Through a wide range of options and extras:
  - Keypad: Control or Display (PID controlled)
  - Group height: Standard or Take Away (High group)
  - Pressure gauge: Standard or double.
  - Steam / HW Controls & Levers: knobs or levers in black, white or wooden (oak, walnut) finishings.
    Extra wand (except Mini 1GR)
  - Colours: wide range of colour and combinations available.
  - Body covers: oak, walnut, brushed alluminium
  - Barista lights.

# Options and extras

Keypad

Group height

Presure gauge

Steam / HW Controls & Levers:

Colours

Body covers

Barista lights

#### Options & Extras

- Keypad: Control or Display (PID controlled)
- Group height: Standard or Take Away (High group)
- Pressure gauge:; Standard or double.
- Steam / HW Controls & Levers: knobs or levers in black, white or wooden (oak, walnut) finishings. Extra wand (except Mini 1GR)
- Colours: wide range of colour and combinations available.
- Body covers: oak, walnut, brushed alluminium
- · Barista lights.