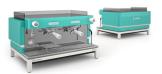

The EX3 is an attractive and extremely versatile professional espresso machine. Featuring a smart design concept, It can be easily customized -and manufactured- through the combination of a wide range of different options, both external (number of groups, colours and finishings, lighting, etc.) and technical. Thus, the EX3 is aimed to suit any kind of business with an espresso demand, whether it is a small café or a big coffee shop chain.

Ergonomics and user experience have been also key on this project. Following Crem espresso standards of performance, the EX3 features CREM highly tested technologies in order to deliver a superior in cup quality.

## Features

- MODULARITY. Thanks to its modular design, the EX3 is more than flexible and it can meet any kind of need and/or business. From the Mini 1group version to the 3 group.
- CONTEMPORARY. Stylized design lines for a new concept of espresso machines.
- ERGONOMICS. Every element and detail has been designed taking into account usuability and barista experience.
- COMPACT. The EX3 features improved proportions and balanced dimensions, optimizing every component to make it both attractive for baristas and for service tasks
- CUSTOMIZABLE. Through a wide range of options and extras:
  - Keypad: Control or Display (PID controlled)
  - Group height: Standard or Take Away (High group)
  - Pressure gauge: Standard or double.
  - Steam / HW Controls & Levers: knobs or levers in black, white or wooden (oak, walnut) finishings.
    Extra wand (except Mini 1GR)
  - Colours: wide range of colour and combinations available.
  - Body covers: oak, walnut, brushed alluminium
  - Barista lights.