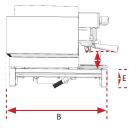

#### Standard

| Dimension | Standard |
|-----------|----------|
| Α         | 770 mm   |
| В         | 575 mm   |
| С         | 460 mm   |
| D         | 74 mm    |
| Е         | 125 mm   |

Takeaway

| Dimension | Takeaway |
|-----------|----------|
| Α         | 770 mm   |
| В         | 575 mm   |
| С         | 460 mm   |
| D1        | 84 mm    |
| D2        | 124 mm   |
| E         | 125 mm   |