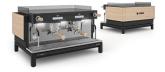

The EX3 is an attractive and extremely versatile professional espresso machine. Featuring a smart design concept, It can be easily customized -and manufactured- through the combination of a wide range of different options, both external (number of groups, colours and finishings, lighting, etc.) and technical. Thus, the EX3 is aimed to suit any kind of business with an espresso demand, whether it is a small café or a big coffee shop chain.

Ergonomics and user experience have been also key on this project. Following Crem espresso standards of performance, the EX3 features CREM highly tested technologies in order to deliver a superior in cup quality.

## Features

- MODULARITY. Thanks to its modular design, the EX3 is more than flexible and it can meet any kind of need and/or business. From the Mini 1group version to the 3 group.
- CONTEMPORARY. Stylized design lines for a new concept of espresso machines.
- ERGONOMICS. Every element and detail has been designed taking into account usuability and barista experience.
- COMPACT. The EX3 features improved proportions and balanced dimensions, optimizing every component to make it both attractive for baristas and for service tasks
- CUSTOMIZABLE. Through a wide range of options and extras:
  - Keypad: Control or Display (PID controlled)
  - Group height: Standard or Take Away (High group)
  - Pressure gauge: Standard or double.
  - Steam / HW Controls & Levers: knobs or levers in black, white or wooden (oak, walnut) finishings.
    Extra wand (except Mini 1GR)
  - Colours: wide range of colour and combinations available.
  - Body covers: oak, walnut, brushed alluminium
  - Barista lights.