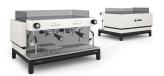

## Standard versions

MINI 1GR CONTROL

MINI 2GR CONTROL

**2GR CONTROL** 

3GR CONTROL