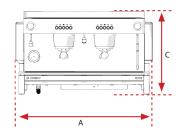

#### Specifications EX3 2GR

#### Standard

| Dimension | Standard |
|-----------|----------|
| Α         | 770 mm   |
| В         | 575 mm   |
| С         | 460 mm   |
| D         | 74 mm    |
| Е         | 125 mm   |

Takeaway

| Dimension | Takeaway |
|-----------|----------|
| Α         | 770 mm   |
| В         | 575 mm   |
| С         | 460 mm   |
| D1        | 84 mm    |
| D2        | 124 mm   |
| E         | 125 mm   |