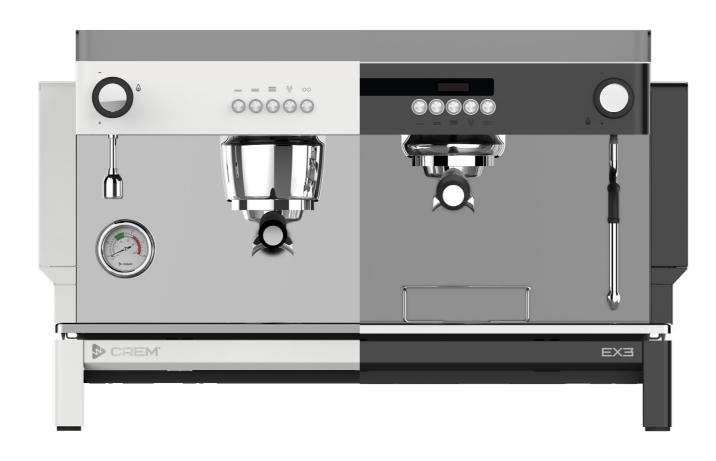

The EX3 is an attractive and extremely versatile professional espresso machine. Featuring a smart design concept, It can be easily customized -and manufactured- through the combination of a wide range of different options, both external (number of groups, colours and finishings, lighting, etc.) and technical. Thus, the EX3 is aimed to suit any kind of business with an espresso demand, whether it is a small café or a big coffee shop chain.

Ergonomics and user experience have been also key on this project. Following Crem espresso standards of performance, the EX3 features CREM highly tested technologies in order to deliver a superior in cup quality.

## Features

- MODULARITY. Thanks to its modular design, the EX3 is more than flexible and it can meet any kind of need and/or business. From the Mini 1group version to the 3 group.
- CONTEMPORARY. Stylized design lines for a new concept of espresso machines.
- ERGONOMICS. Every element and detail has been designed taking into account usuability and barista experience.
- COMPACT. The EX3 features improved proportions and balanced dimensions, optimizing every component to make it both attractive for baristas and for service tasks
- CUSTOMIZABLE. Through a wide range of options and extras:
  - Keypad: Control or Display (PID controlled)
  - Group height: Standard or Take Away (High group)
  - Pressure gauge: Standard or double.
  - Steam / HW Controls & Levers: knobs or levers in black, white or wooden (oak, walnut) finishings.
    Extra wand (except Mini 1GR)
  - Colours: wide range of colour and combinations available.
  - Body covers: oak, walnut, brushed alluminium
  - Barista lights.

# Options and extras

Keypad

Group height

Presure gauge

Steam / HW Controls & Levers:

Colours

Body covers

Barista lights